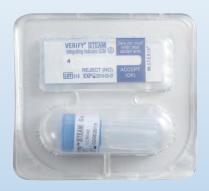

#### Celerity<sup>™</sup> 20 STEAM **Biological Indicators**

Experience fast results from a 20-minute read BI used for routine monitoring, qualification testing, load monitoring.

#### Celerity<sup>™</sup> 20 STEAM **Process Challenge Device**

The Celerity 20 STEAM PCD is validated for both dynamic air removal and gravity cycles.