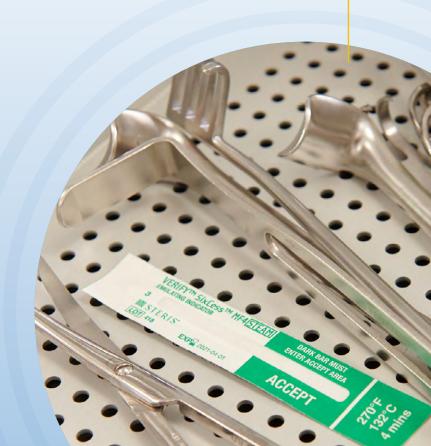

#### VERIFY™ SixCess™ MF4 STEAM **Emulating Indicator**

 For commonly used prevacuum 270°F/132°C, 4-minute cycles

 Easy-to-interpret moving front indicator