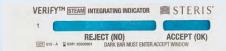

#### **VERIFY® STEAM** Integrating Indicator

- Four-inch length provides versatility and easy retrieval
- Dual window makes the CI easy to read

### **VERIFY® STEAM** Integrating Indicator 5CM

- Compact design fits where other chemical indicators cannot
- Easy to read with clearly displayed pass and fail results