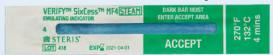

#### VERIFY™ SixCess™ MF4 STEAM **Emulating Indicator**

 For commonly used prevacuum 270°F/132°C, 4-minute cycles

 Easy-to-interpret moving front indicator